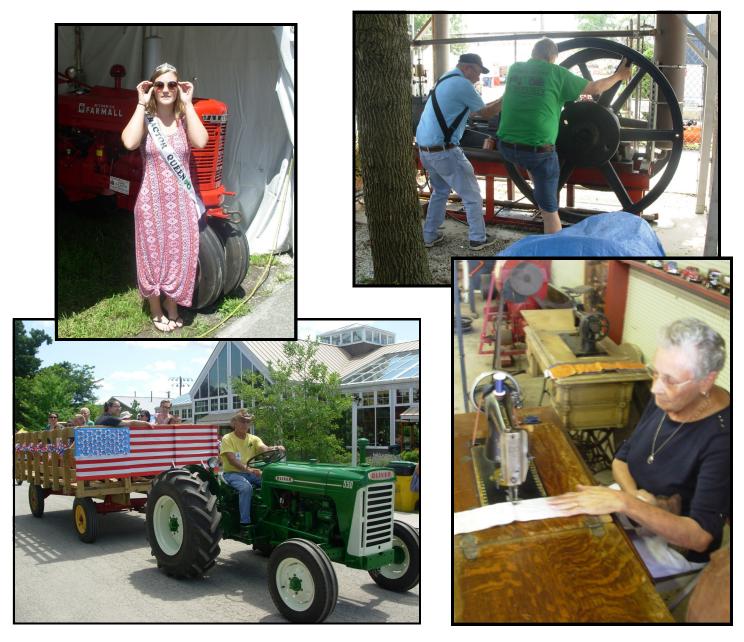

Our next meeting will be at 6 PM (this is earlier than normal) on September 15th (Saturday) at the SNOOK BUILDING (next to the SHED) and will be a "joint" end-of-summer "pot-luck picnic" with the Sussex County Agricultural Society. Hotdogs, hamburgers, water & soft drinks will be provided jointly by the clubs. Please contact Barbara Cashen: 973-222-5816 or bcashen@ptd.net by September 8th, to co-ordinate side dishes & deserts that you will be bringing!...and to get a head count!

67 Branchville Lawson Rd., Newton NJ 07860

# August 3th thru 12th, 2018









# Tractor Queen 2018 Lizabeth Muys























## Pot-Luck Picnic/September Meeting

Blace Flatt 973/299-8607—Barbara Cashen 973/222-5816 September 15th 2018, 6 PM at the SNOOK BUILDING!

#### **Fall Plow Days**

Event coordinator: Chuck Klim 973/903-3583 October 13th, 2018 at Ideal Farms in Lafayette NJ

### Denville Parade

Event coordinator: Howard Squires 973/886-1872 howardsquire@aol.com Actual date not confirmed

#### Volunteers for Plow Day Event (s):

Linda Klim

973-948-0693

Calling out to the ladies of the NJAE&MC. Our tractor boys are excited about a plow day that will be on October 13th at Ideal Farms. They will play...Ooops, I mean plow, all day so how about we make a nice lunch for these good ole boys. We will be discussing it at the September and October meetings, but I'm hoping to talk with you before the