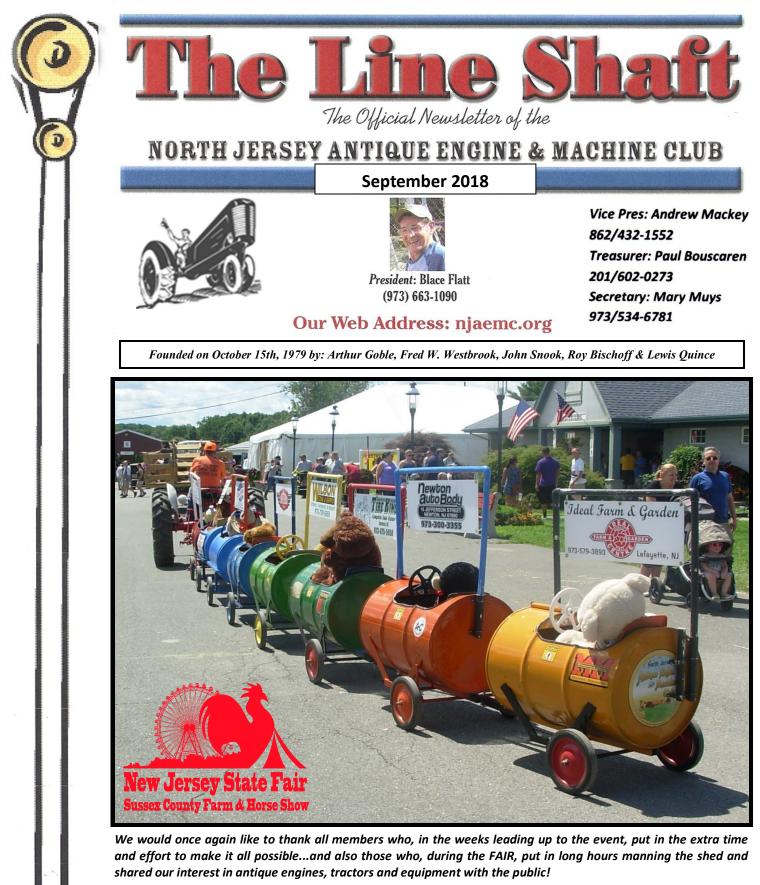

Our next meeting will be at 6 PM (this is earlier than normal) on September 15th (Saturday) at the SNOOK BUILDING (next to the SHED) and will be a "joint" end-of-summer "pot-luck picnic" with the Sussex County Agricultural Society. Hotdogs, hamburgers, water & soft drinks will be provided jointly by the clubs. Please contact Barbara Cashen: 973-222-5816 or bcashen@ptd.net by September 8th, to co-ordinate side dishes & deserts that you will be bringing!...and to get a head count!

67 Branchville Lawson Rd., Newton NJ 07860

# August 3th thru 12th, 2018









# Tractor Queen 2018 Lizabeth Muys























## Pot-Luck Picnic/September Meeting

Blace Flatt 973/299-8607—Barbara Cashen 973/222-5816 September 15th 2018, 6 PM at the SNOOK BUILDING!

#### **Fall Plow Days**

Event c